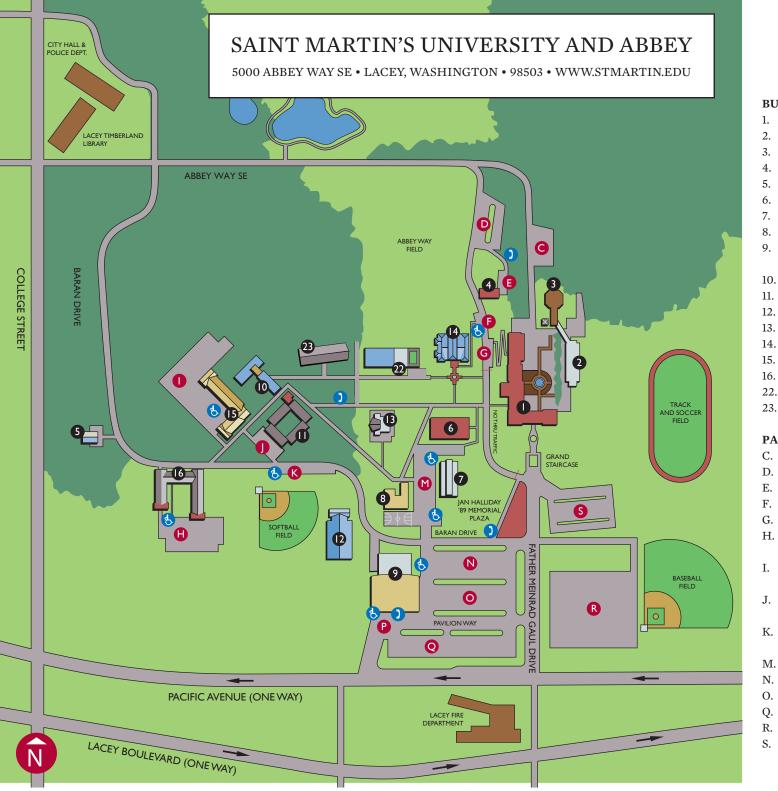

## Campus Map Legend

## BUILDINGS

- . Old Main (Bookstore on 2nd floor)
- 2. Monastery
- . Abbey Church
- 4. Lynch Center (Abbey Guest House)
- 5. Zaverl Hall (Maintenance Building)
- 6. Harned Hall (Academic Building)
- 7. Engineering Annex
- 8. Trautman Student Union Building (TUB)
- Hal and Inge Marcus Pavilion/ Norman Worthington Conference Center
- 10. Baran Hall (Residence)
- 11. Burton Hall (Residence)
- 12. Charneski Recreation Center
- 13. Kreielsheimer Hall (Arts Education)
- 14. O'Grady Library
- 15. Spangler Hall (Residence)
- 16. Parsons Hall (Residence)
- 22. Cebula Hall (Engineering)
- 23. Industrial Lab (Engineering)

## PARKING

- C. University and Abbey visitor lot
- D. Lynch employee lot-permit required
- E. Lynch private guest lot
- F. O'Grady Library lot-handicapped parking only
- G. Reserved employee lot-permit required
- H. Parsons Hall (resident student lot) permit required
- Baran/Spangler Hall (resident student lot) permit required
- . Burton Hall (resident student lot) permit required
- . Softball (resident student/student lot) permit required
- M. Employee lot-permit required
- N. NE Pavilion lot-open parking
- O. SE Pavilion lot–open parking
- Q. South Pavilion lot–open parking
- R. Overflow lot
- Grand Staircase student lot-permit required